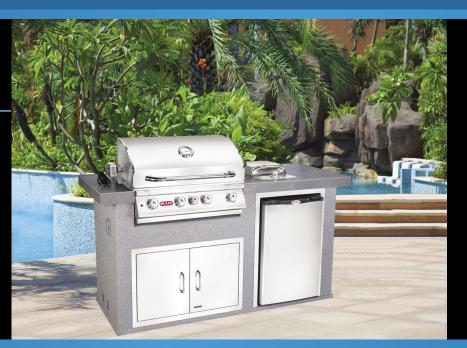

#### **BEST BUY 100 - STANDARD FEATURES**

Countertop - 77" x 31" | Base - 69 1/2" x 27 1/2"

- Angus Grill Head Stainless Steel 4-Burner 75,000 BTUs
- Porcelain Tile Countertop
- Quartzsite Rock Base
- Single Side Burner
- Stainless Steel Refrigerator 4.5 cu. ft. / W Frame
- Stainless Steel Double Door
- Umbrella Hole
- GFCI Electric Outlet

#### **BEST BUY 300 - STANDARD FEATURES**

Countertop - 102 1/4" x 54 3/4" x 42 3/4" | Base - 82 1/2" x 27 1/2"

- Angus Grill Head Stainless Steel 4-Burner 75,000 BTUs
- Porcelain Tile Countertop
- Natural Stone Base
- Single Side Burner
- Stainless Steel Refrigerator 4.5 cu. ft. / W Frame
- Stainless Steel Double Door
- Bottle Opener & Catch
- Umbrella Hole
- GFCI Electric Outlet

### **BEST BUY 200 - STANDARD FEATURES**

Countertop - 91" x 65" x 29 3/4" | Base - 74 3/4" x 59 1/2" x 27 1/2"

- Angus Grill Head Stainless Steel 4-Burner 75,000 BTUs
- Porcelain Tile Countertop
- Quartzsite Rock Base
- Single Side Burner
- Stainless Steel Refrigerator 4.5 cu. ft. / W Frame
- Stainless Steel Double Door
- Bottle Opener & Catch
- Umbrella Hole
- GFCI Electric Outlet

#### **BEST BUY 350 - STANDARD FEATURES**

Countertop - 114" x 30 1/2" | Base - 100 1/2" x 27 1/2"

- Angus Grill Head Stainless Steel 4-Burner 75,000 BTUs
- Porcelain Tile Countertop
- Natural Stone Base
- Single Side Burner
- Premium Stainless Steel Refrigerator 4.9 cu. ft. / W Frame
- Stainless Steel Door/Drawer Combo
- Stainless Steel Double Pullout Trash Drawer
- GFCI Electric Outlet