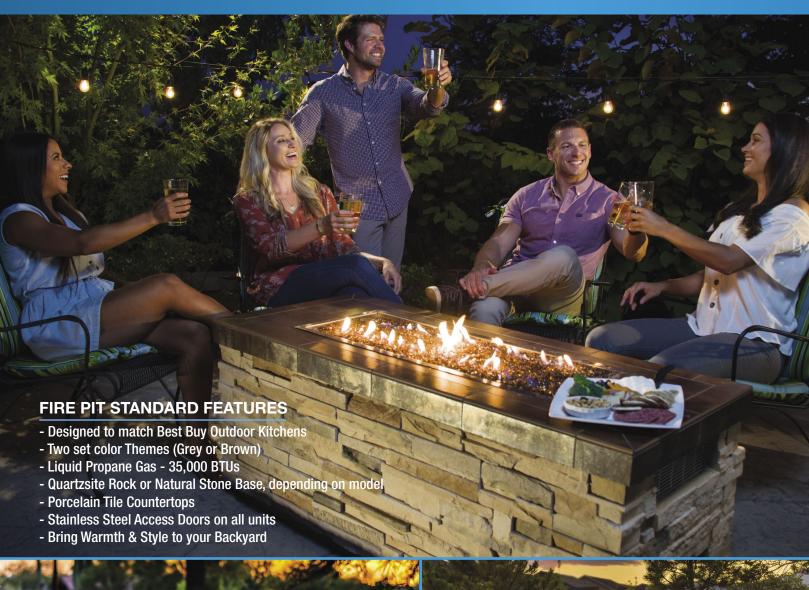

# **BEST BUY PROGRAM**

BESTOUY BEST BUY PROGRAM

Complete your Backyard with a Matching Fire Feature!

Build your backyard with Bull because your idea of a vacation, is a Stay-cation!

#FP100 Shown: Iron Grey Tile, Quartzsite Rock 309 Base, Red Lava Rock, 38" x 38" x 22 1/2"

#FP300, Tile / Rock Base, Red Lava Rock, 38" x 38" x 22 1/2"

#FP400 Shown: Chocolate Tile, Honey Wheat Sand Stone Base, Red Lava Rock, 59" x 23" x 22 1/2' #FP200: Tile / Quartzsite Rock Base, Red Lava Rock, 59" x 23" x 22 1/2"