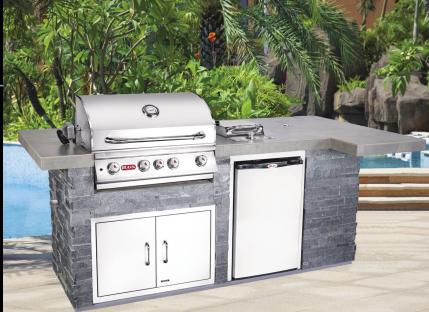

#### **BEST BUY 100 - STANDARD FEATURES**

Countertop - 77" x 31" | Base - 69 1/2" x 27 1/2"

- Angus Grill Head Stainless Steel 4-Burner 75,000 BTUs
- Porcelain Tile Countertop
- Quartzsite Rock Base
- Single Side Burner
- Stainless Steel Refrigerator 4.5 cu. ft. / W Frame
- Stainless Steel Double Door
- Umbrella Hole
- GFCI Electric Outlet

#### **BEST BUY 300 - STANDARD FEATURES**

Countertop - 102 1/4" x 54 3/4" x 42 3/4" | Base - 82 1/2" x 27 1/2"

- Angus Grill Head Stainless Steel 4-Burner 75,000 BTUs
- Porcelain Tile Countertop
- Natural Stone Base
- Single Side Burner
- Stainless Steel Refrigerator 4.5 cu. ft. / W Frame
- Stainless Steel Double Door
- Bottle Opener & Catch
- Umbrella Hole
- GFCI Electric Outlet

### **BEST BUY 200 - STANDARD FEATURES**

Countertop - 91" x 65" x 29 3/4" | Base - 74 3/4" x 59 1/2" x 27 1/2"

- Angus Grill Head Stainless Steel 4-Burner 75,000 BTUs
- Porcelain Tile Countertop
- Quartzsite Rock Base
- Single Side Burner
- Stainless Steel Refrigerator 4.5 cu. ft. / W Frame
- Stainless Steel Double Door
- Bottle Opener & Catch
- Umbrella Hole
- GFCI Electric Outlet

#### **BEST BUY 350 - STANDARD FEATURES**

Countertop - 114" x 30 1/2" | Base - 100 1/2" x 27 1/2"

- Angus Grill Head Stainless Steel 4-Burner 75,000 BTUs
- Porcelain Tile Countertop
- Natural Stone Base
- Single Side Burner
- Premium Stainless Steel Refrigerator 4.9 cu. ft. / W Frame
- Stainless Steel Door/Drawer Combo
- Stainless Steel Double Pullout Trash Drawer
- GFCI Electric Outlet