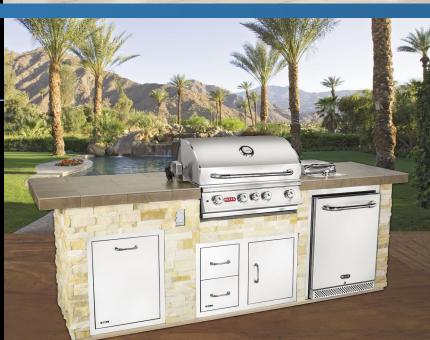

#### **BEST BUY 300 - STANDARD FEATURES**

Countertop - 102 1/4" x 54 3/4" x 42 3/4" | Base - 82 1/2" x 27 1/2"

- Angus Grill Head Stainless Steel 4-Burner 75,000 BTUs
- Porcelain Tile Countertop
- Natural Stone Base
- Single Side Burner
- Stainless Steel Refrigerator 4.5 cu. ft. / W Frame
- Stainless Steel Double Door
- Bottle Opener & Catch
- Umbrella Hole
- GFCI Electric Outlet

#### **BEST BUY 350 - STANDARD FEATURES**

Countertop - 114" x 30 1/2" | Base - 100 1/2" x 27 1/2"

- Angus Grill Head Stainless Steel 4-Burner 75,000 BTUs
- Porcelain Tile Countertop
- Natural Stone Base
- Single Side Burner
- Premium Stainless Steel Refrigerator 4.9 cu. ft. / W Frame
- Stainless Steel Door/Drawer Combo
- Stainless Steel Double Pullout Trash Drawer
- GFCI Electric Outlet