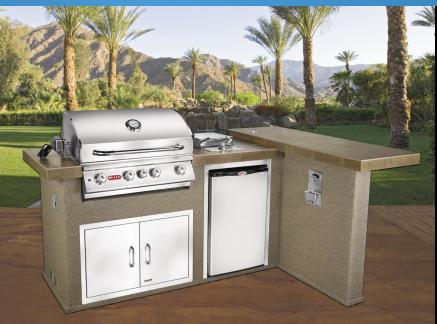

#### **BEST BUY 100 - STANDARD FEATURES**

Countertop - 77" x 31" | Base - 69 1/2" x 27 1/2"

- Angus Grill Head Stainless Steel 4-Burner 75,000 BTUs
- Porcelain Tile Countertop
- Quartzsite Rock Base
- Single Side Burner
- Stainless Steel Refrigerator 4.5 cu. ft. / W Frame
- Stainless Steel Double Door
- Umbrella Hole
- GFCI Electric Outlet

### **BEST BUY 200 - STANDARD FEATURES**

Countertop - 91" x 65" x 29 3/4" | Base - 74 3/4" x 59 1/2" x 27 1/2"

- Angus Grill Head Stainless Steel 4-Burner 75,000 BTUs
- Porcelain Tile Countertop
- Quartzsite Rock Base
- Single Side Burner
- Stainless Steel Refrigerator 4.5 cu. ft. / W Frame
- Stainless Steel Double Door
- Bottle Opener & Catch
- Umbrella Hole
- GFCI Electric Outlet